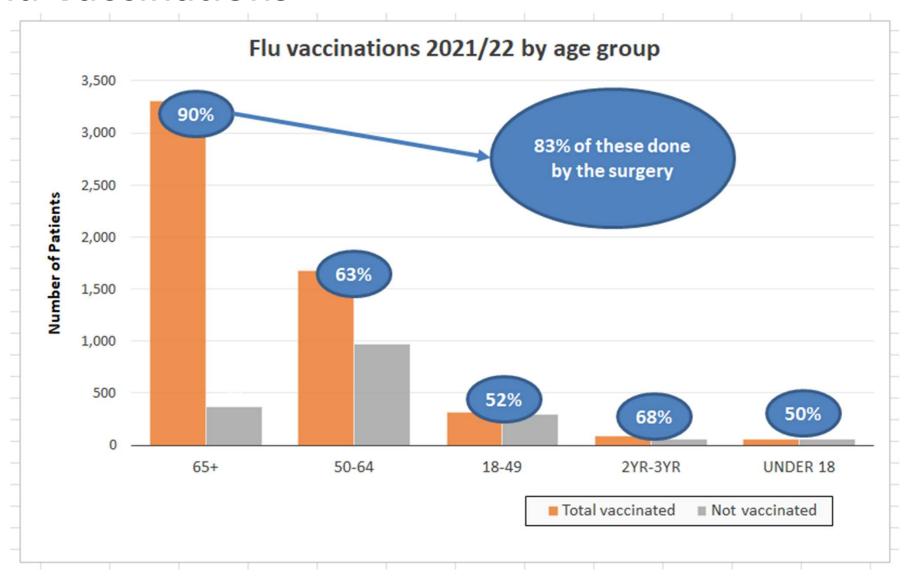

# WELCOME

# Ainsdale Medical Centre Patient Participation Group

Tuesday 1<sup>st</sup> February 2022 6:30pm – via MS Teams

#### **Practice News**

- Paul is leaving on February 10th
- Sarah Thompson is taking over the role as Practice Manager
- Sarah has been with the practice for over 20 years and has until now been Deputy Practice Manager

# **Team News - Sarah**

# The view from the GPs chair - Mel

# **Flu Vaccinations**



# **COVID Vaccinations**

% 1st dose received



% 2nd dose received



% 3rd dose and booster received





# **PCN** Developments

- Medloop 'Extras Hub'
- Mental Health Practitioner
- Social Prescribing Link Workers
- Cancer Link Workers
- Extended Hours
- Enhanced Care in Care Homes