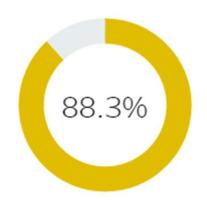

# **COVID Vaccinations**

% 1st dose received

% 2nd dose received

% 3rd dose and booster received