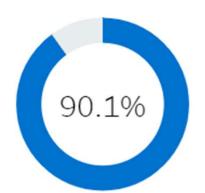

# **COVID Vaccinations**

% 1st dose received

% 2nd dose received

% 3rd dose and booster received