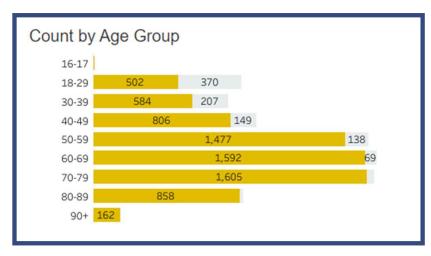

# WELCOME

# Ainsdale Medical Centre Patient Participation Group

Tuesday 1<sup>st</sup> February 2022 6:30pm – via MS Teams

#### **Practice News**

- Paul is leaving on February 10th
- Sarah Thompson is taking over the role as Practice Manager
- Sarah has been with the practice for over 20 years and has until now been Deputy Practice Manager

# **Team News - Sarah**

# The view from the GPs chair - Mel

# **Flu Vaccinations**



# **COVID Vaccinations**

% 1st dose received



% 2nd dose received



% 3rd dose and booster received





# **PCN** Developments

- Medloop 'Extras Hub'
- Mental Health Practitioner
- Social Prescribing Link Workers
- Cancer Link Workers
- Extended Hours
- Enhanced Care in Care Homes