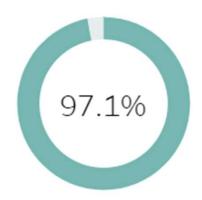

# **COVID Vaccinations**

% 1st dose received

% 2nd dose received

% 3rd dose and booster received